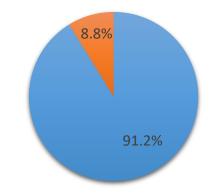

# Did you obtain employment in a school setting?

|       | Number | Percentage |
|-------|--------|------------|
| Yes   | 83     | 91.2%      |
| No    | 8      | 8.8%       |
| Total | 91     | 100%       |