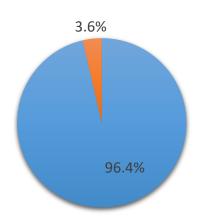

### Did you obtain employment in a teaching

|       | Number | Percentage |
|-------|--------|------------|
| Yes   | 80     | 96.4%      |
| No    | 3      | 3.6%       |
| Total | 83     | 100%       |