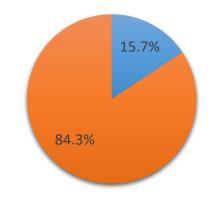

Did you obtain or continue employment in the school district where you completed your internship/alternative route placement (i.e. student teaching, residency program)?

|       | Number | Percentage |
|-------|--------|------------|
| Yes   | 13     | 15.7%      |
| No    | 70     | 84.3%      |
| Total | 83     | 100%       |