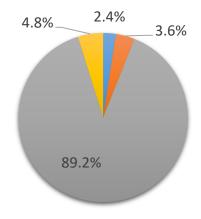

## Did you obtain employment within Michigan?

|                                                           | Number | Percentage |
|-----------------------------------------------------------|--------|------------|
| Yes, and plan to remain in Michigan.                      | 74     | 89.2%      |
| Yes, but intend to seek employment outside of Michigan.   | 4      | 4.8%       |
| No, but intend to seek employment within Michigan.        | 3      | 3.6%       |
| No, and do not intend to seek employment within Michigan. | 2      | 2.4%       |
| Total                                                     | 83     | 100%       |