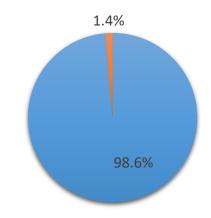

## Did you obtain employment in a school setting?

|       | Number | Percentage |
|-------|--------|------------|
| Yes   | 73     | 98.6%      |
| No    | 1      | 2.8%       |
| Total | 74     | 100%       |