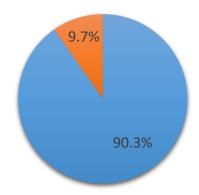

### Did you obtain employment in a teaching

|       | Number | Percentage |
|-------|--------|------------|
| Yes   | 65     | 90.3%      |
| No    | 7      | 9.7%       |
| Total | 72     | 100%       |