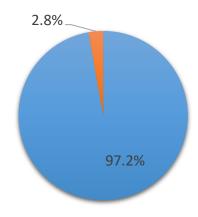

## Did you obtain employment within Michigan?

|                                                         | Number | Percentage |
|---------------------------------------------------------|--------|------------|
| Yes, and plan to remain in Michigan.                    | 70     | 97.2%      |
| Yes, but intend to seek employment outside of Michigan. | 2      | 2.8%       |
| Total                                                   | 72     | 100%       |