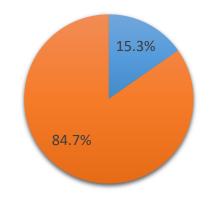

Did you obtain or continue employment in the school district where you completed your internship/alternative route placement (i.e. student teaching, residency program)?

|       | Number | Percentage |
|-------|--------|------------|
| Yes   | 11     | 15.3%      |
| No    | 61     | 84.7%      |
| Total | 83     | 100%       |