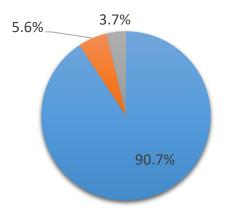

## Did you obtain employment within Michigan?

|                                                           | Number | Percentage |
|-----------------------------------------------------------|--------|------------|
| Yes, and plan to remain in Michigan.                      | 49     | 90.7%      |
| No, but intend to seek employment within Michigan.        | 3      | 5.6%       |
| No, and do not intend to seek employment within Michigan. | 2      | 3.7%       |
| Total                                                     | 54     | 100.0%     |