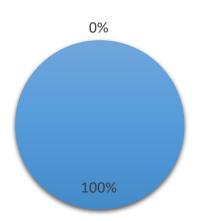

## Did you obtain employment in a school setting?

|       | Number | Percentage |
|-------|--------|------------|
| Yes   | 55     | 100%       |
| No    | 0      | 0%         |
| Total | 55     | 100%       |

#### Did you obtain employment in a teaching

|       | Number | Percentage |
|-------|--------|------------|
| Yes   | 54     | 100%       |
| No    | 0      | 0%         |
| Total | 54     | 100%       |