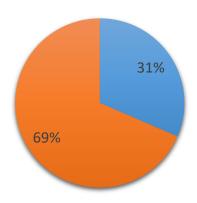

Did you obtain or continue employment in the school district where you completed your internship/alternative route placement (i.e. student teaching, residency program)?

|       | Number | Percentage |
|-------|--------|------------|
| Yes   | 17     | 31%        |
| No    | 37     | 69%        |
| Total | 54     | 100%       |