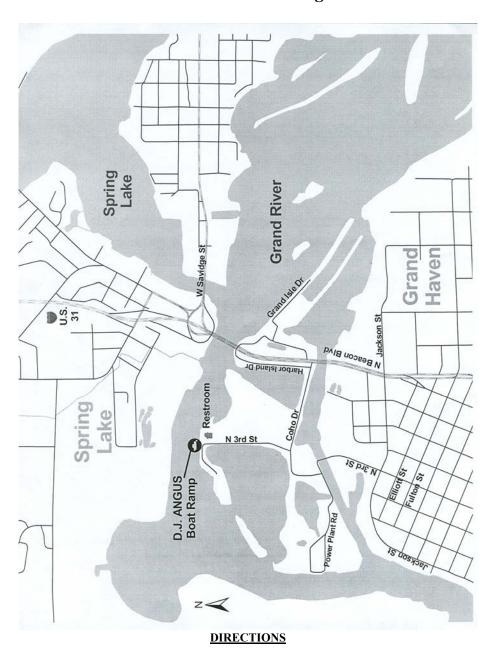

## Figure 3 Location for *D.J. Angus*

The D.J. Angus dock is located on Harbor Island in Grand Haven, Michigan.

## From the south:

From northbound U.S. 31, turn right on Harbor Island Drive before the bridge across the Grand River in Grand Haven. Continue north on Harbor Island Drive then south. Turn right (west) at Coho Drive then right (north) at the first street (North 3<sup>rd</sup> Street) When leaving, go south on North 3<sup>rd</sup> street, turn left on Coho (east), and then turn right (south) onto U.S. 31.

## From the north:

From southbound U.S. 31, turn right on Coho Drive just south of the bridge across the Grand River in Grand Haven. There will be a sign for Harbor Island. Proceed to the next street, North 3<sup>rd</sup> Street, and turn right (north). When leaving, go south on North 3<sup>rd</sup> street, turn left (east) on Coho and left (north) on Harbor Island Drive. Follow Harbor Island Drive to the north then back to the south where is intersects U.S. 31 North.