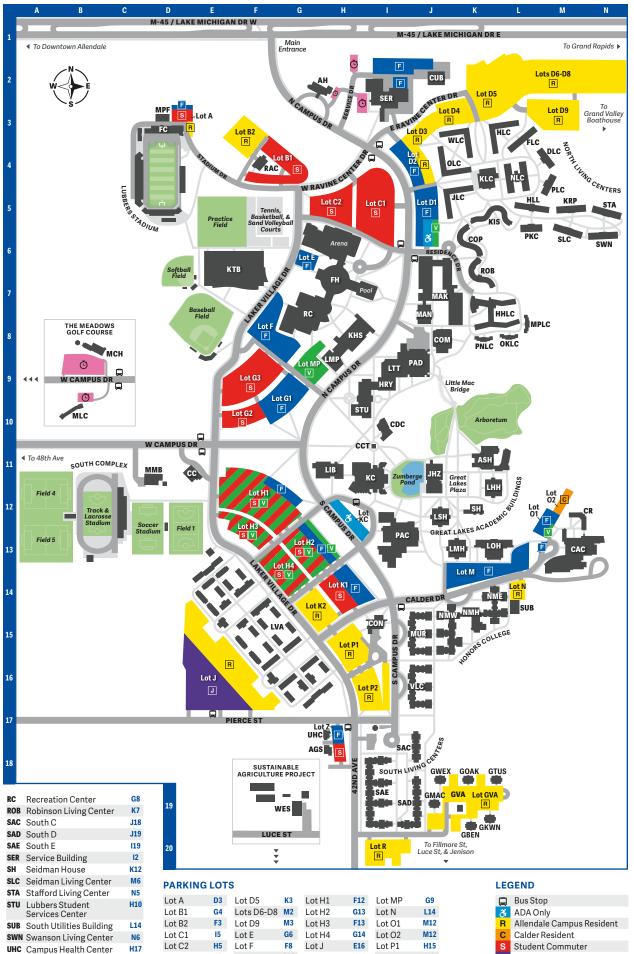

## **ALLENDALE CAMPUS**

## **BUILDINGS**

| AGS        | Art Gallery Support<br>Building                                           | H18       |
|------------|---------------------------------------------------------------------------|-----------|
| AH         | Alumni House &<br>Visitor Center                                          | G2        |
| ASH        | Au Sable Hall                                                             | K11       |
|            | Blue Connection (see CON)                                                 |           |
| CAC        | Calder Fine Arts Center                                                   | M13       |
|            | Campus Health Center (see <b>UHC</b> )                                    |           |
| CC         | Children's Enrichment<br>Center                                           | E11       |
| ССТ        | Cook Carillon Tower                                                       | 111       |
| CDC        | Cook-DeWitt Center                                                        | 110       |
|            | Commons<br>Blue Connection                                                | J8        |
| COP        | Copeland Living Center                                                    | I15<br>K6 |
| CR         | Calder Residence                                                          | M12       |
| CUB        | Central Utilities Building                                                | J2        |
| DLC        | DeVos Living Center                                                       | M4        |
| FC         | Hosford Football Center                                                   | D3        |
| FH         | Fieldhouse                                                                | H7        |
| FLC        | Frey Living Center                                                        | L3        |
| GVA        | Grand Valley Apartments GBEN Benzie GKWN Keweenaw GMAC Mackinac GWEX Wexf | ola       |
|            | Haas Center for Performing<br>Arts (see <b>PAC</b> )                      |           |
|            | Holton-Hooker Learning<br>& Living Center                                 | K8        |
| HLC        | Hoobler Living Center<br>Hosford Football Center<br>(see <b>FC</b> )      | К3        |
| HLL        | Hills Living Center                                                       | L5        |
| HRY        | Henry Hall                                                                | 19        |
| JHZ        | Zumberge Hall                                                             | J11       |
| JLC        | Johnson Living Center                                                     | J5        |
| KC<br>KHS  | Kirkhof Center                                                            | 111       |
| KIS        | Kindschi Hall of Science<br>Kistler Living Center                         | H8<br>K5  |
| KLC        | Kleiner Commons                                                           | K4        |
| KRP        | Kirkpatrick Living Center                                                 | M5        |
| KTB        | Kelly Family Sports Center                                                | <b>E6</b> |
| LHH        | Lake Huron Hall                                                           | K12       |
| LIB        | Mary Idema Pew Library                                                    | H11       |
| LMH        | Lake Michigan Hall                                                        | K13       |
| LMP        | Marketplace                                                               | Н9        |
| LOH        | Lake Ontario Hall                                                         | K13       |
| LSH<br>LTT | Lake Superior Hall Loutit Lecture Hall                                    | J12<br>I9 |
| LVA        | Laker Village Apartments                                                  | F15       |
| LVA        | Lubbers Stadium                                                           | D4        |
|            | Lubbers Student Services<br>Center (see <b>STU</b> )                      |           |
|            | Mackinac Hall<br>Manitou Hall                                             | J7<br>J8  |
|            | Marketplace (see LMP) Mary Idema Pew Library (see LIB)                    |           |
| мсн        | Meadows Clubhouse                                                         | В8        |
|            | Meadows Learning Center                                                   | B10       |
|            | Meadows Maintenance                                                       | D11       |
|            | Building                                                                  |           |
| MPF        |                                                                           | D3        |

MPLC Maple Living Center

MUR Murray Living Center

NLC North C Living Center

NMH Niemeyer Learning &

**OKLC** Oak Living Center

**OLC** Ott Living Center

PAD Padnos Hall

Haas Center for

Performing Arts

PKC Pickard Living Center

PLC Pew Living Center

**PNLC** Pine Living Center

RAC Ravine Center

PAC

Living Center (Honors College)

NME Niemeyer East Living Center NMW Niemeyer West Living Center

L8

J15

L4

K15

L8

113

J9

L6

M5

K8

F4

VLC VanSteeland Living Center J16

Zumberge Hall (see JHZ)

WES Wesley House

WLC Weed Living Center

G10

F10

F9

K19

Lot K1

Lot K2

Lot KC

Lot M

H14

G14 Lot R

H12

K14

Lot P2

Lot Z

116

120

H17

Lot D1

Lot D2

Lot D3

Lot D4

F19

J5

J4

J3

J3

Lot G1

Lot G2

Lot G3

Lot GVA

Lot J Remote Commuter

Visitor (pay-to-park)

Faculty & Staff

Short term