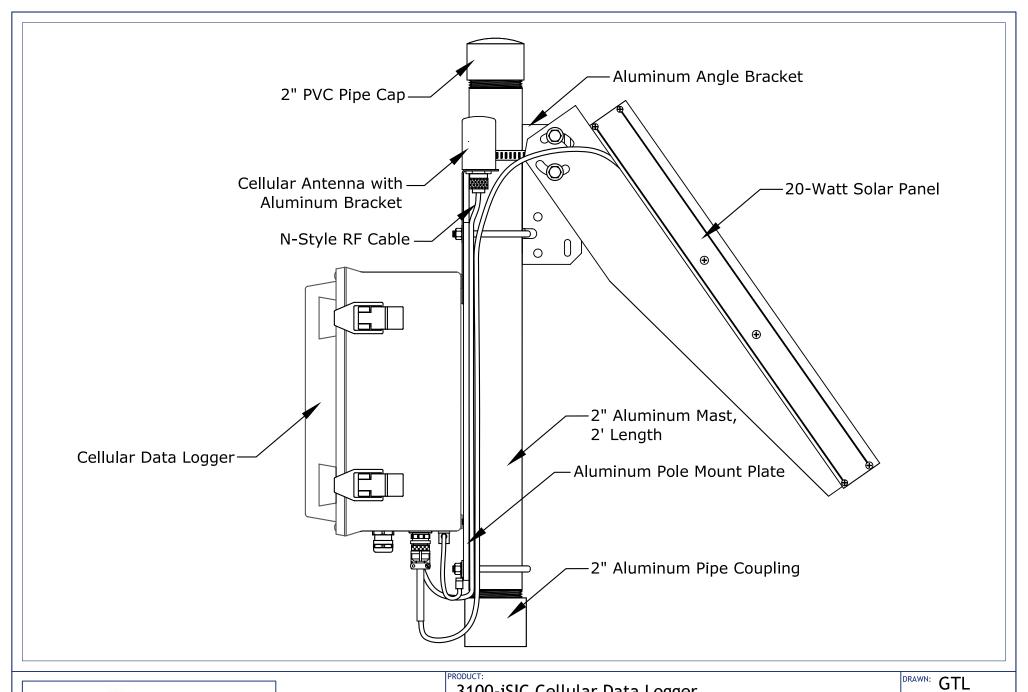

3100-iSIC Cellular Data Logger

Mast Mount with Solar Panel

DRAWING NUMBER:

A10005

SHEET 1 OF 1 REV: 01

09/23/09

This drawing and the information thereon is the property of NexSens Technology. All unauthorized use and reproduction is prohibited.