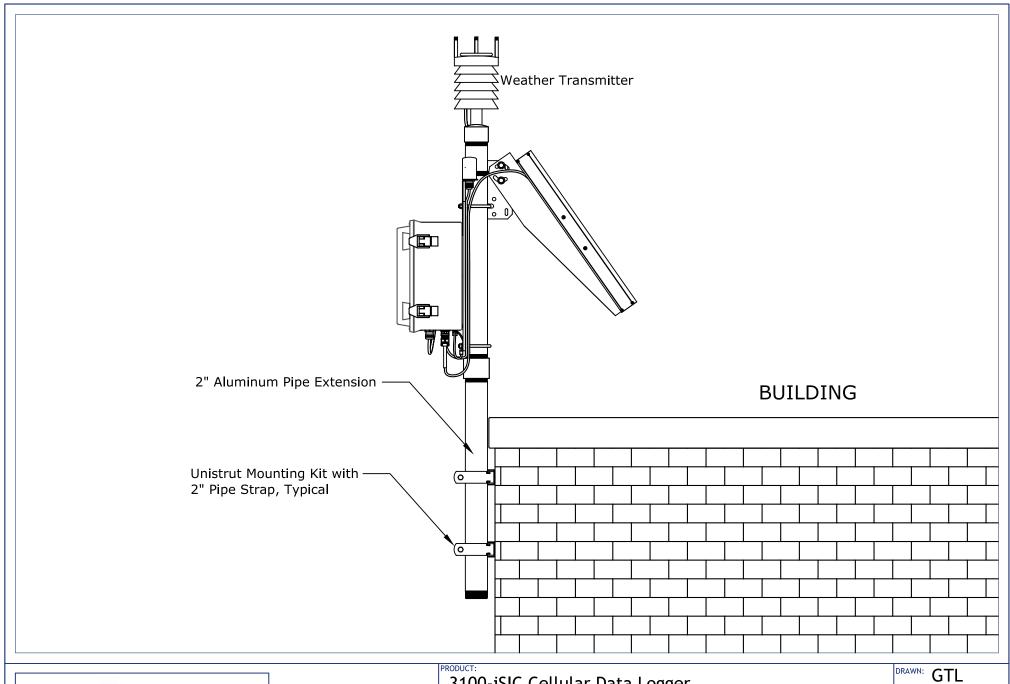

3100-iSIC Cellular Data Logger

Typical Cellular Weather Station

DRAWING NUMBER:

REV:

This drawing and the information thereon is the property of NexSens Technology. All unauthorized use and reproduction is prohibited.