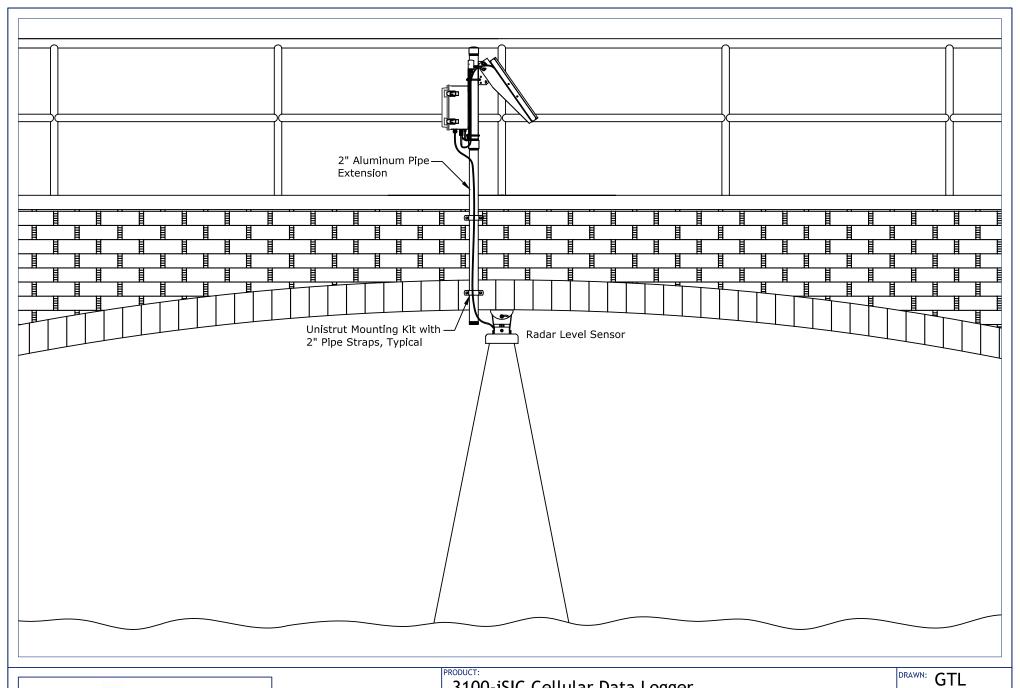

This drawing and the information thereon is the property of NexSens Technology. All unauthorized use and reproduction is prohibited.

A10006

01

SHEET 1 OF 1

10/12/09

3100-iSIC Cellular Data Logger

Typical Non-Contact Stream Gauge Station

DRAWING NUMBER:

SHEET 1 OF 1 REV:

This drawing and the information thereon is the property of NexSens Technology. All unauthorized use and reproduction is prohibited.

A10011

01

10/27/09