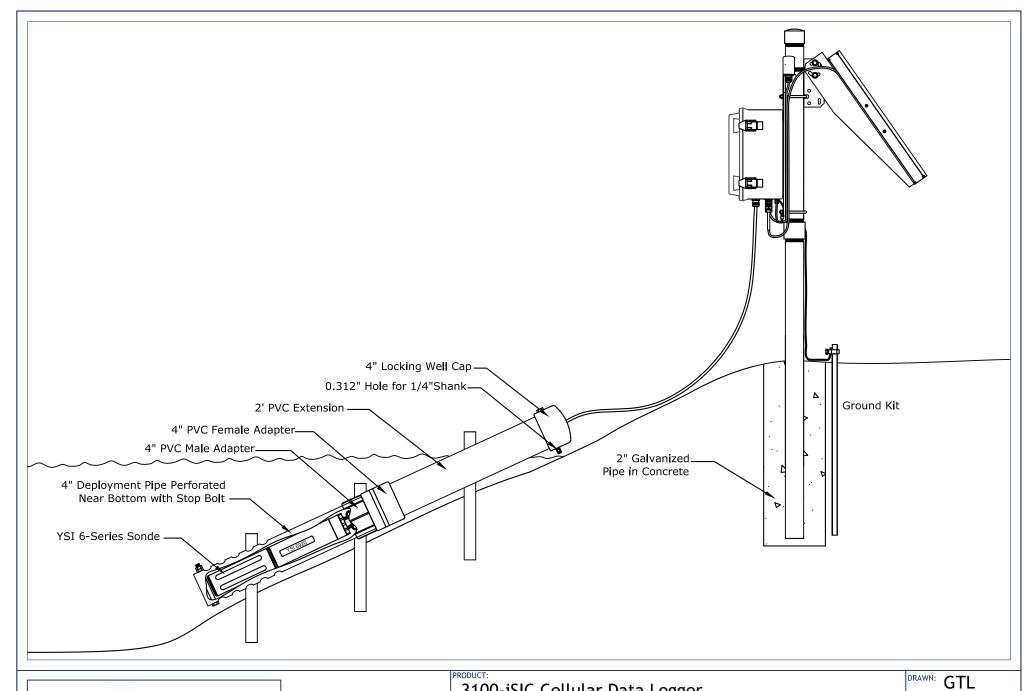

3100-iSIC Cellular Data Logger

Typical Water Quality Station

DRAWING NUMBER:

A10002

SHEET 1 OF 1 REV: 01

09/23/09

This drawing and the information thereon is the property of NexSens Technology. All unauthorized use and reproduction is prohibited.