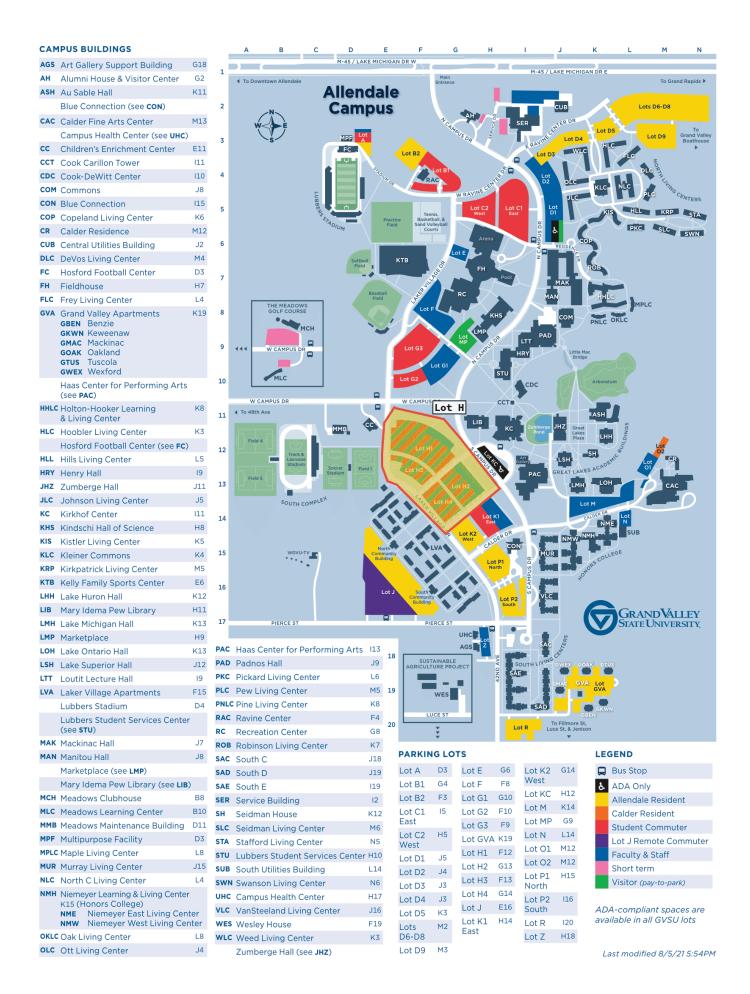

## **Temporary Parking Permit**

Valid Dates: Jan 30, 2025 through Feb 1, 2025

Valid Lots: Lot H

Authorized by: GVSU Parking Services

**NOT VALID IN PAY TO PARK SPACES** 

Mike Przydzial Recreation & Wellness

Current GVSU Students and GVSU Faculty/Staff are not permitted to use this permit

www.gvsu.edu/maps

Please review the map on page two for your designated parking area(s). If you have questions, please contact Parking Services at (616) 331-7275.