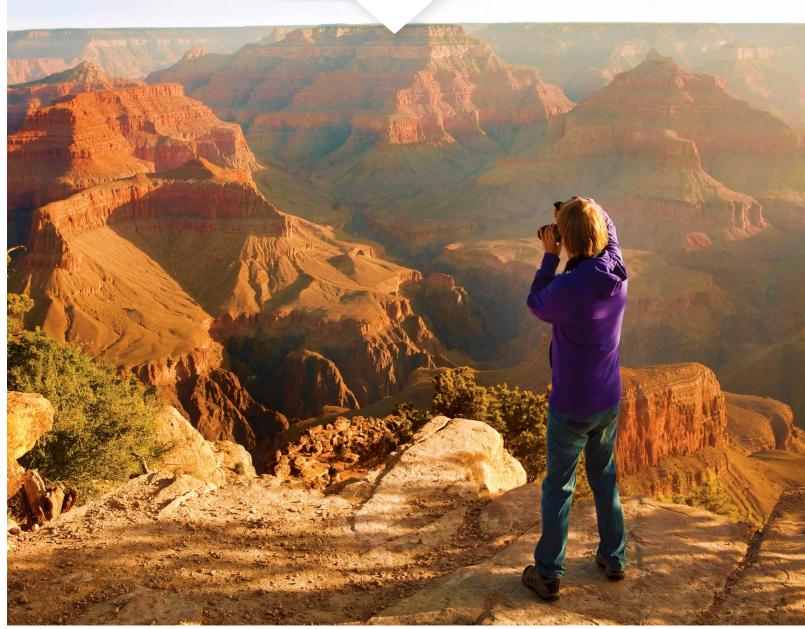

### **DAY 3: GRAND CANYON**

Begin an unforgettable day with a drive through amazing Oak Creek Canyon, a sixteen mile long canyon known for its spectacularly colored white, yellow and red cliffs dotted with pine, cypress and juniper. Then arrive in Williams to board the Grand Canyon Railway for a nostalgic two-hour train journey that delivers you to the awe-inspiring South Rim of Grand Canvon National Park for free time and lunch on your own. Six million years in the making the Grand Canyon's dynamic colors and textures inspire reflection at nature's power and beauty. Later board your motorcoach to see the Grand Canyon from other points of interest. Stop in Flagstaff for dinner before returning to Sedona. Overnight: Sedona 🛞 (B,D)