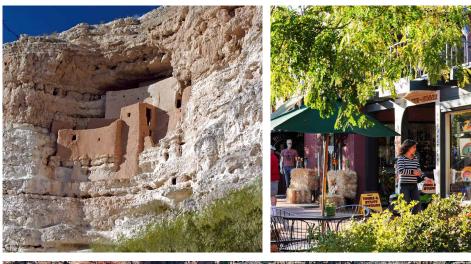

#### **DAY 4: MONTEZUMA CASTLE - JEROME** - VERDE CANYON RAILROAD

This morning visit the Montezuma Castle National Monument which contains ruins of a cliff dwelling built in the 12th and 13th centuries by the Sinagua Indians. Later visit the old mining town of Jerome, once a virtual ghost town, now restored with shops, museums and art galleries. Next travel to Clarkdale to board the Verde Canyon Railroad also known as the Wilderness Train. The spectacular four-hour ride in a First Class Railcar takes you between two national forests, past crimson cliffs, over old-fashioned trestles and through a 680-foot tunnel. Early evening return to Sedona. 😪 (B)

### **DAY 2: SEDONA**

Start a great day with a Sedona Trolley Tour featuring the Chapel of the Holy Cross and Airport Mesa for spectacular views of the Sedona area. The trolley guide will give you insight into the various rock formations, indigenous vegetation and history of this remarkable area. Later visit Uptown Sedona and the Spanish- Mexican Village of **Tlaguepague** to explore these wonderful areas full of art galleries shopping opportunities and restaurants.