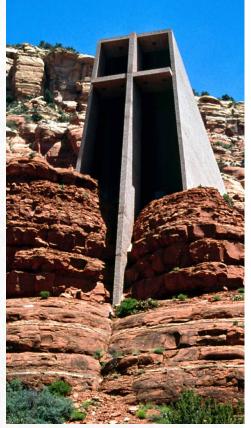

### **DAY 2: SEDONA**

Start a great day with a Sedona Trolley Tour featuring the Chapel of the Holy Cross and Airport Mesa for spectacular views of the Sedona area. The trolley guide will give you insight into the various rock formations, indigenous vegetation and history of this remarkable area. Later visit Uptown Sedona and the Spanish- Mexican Village of **Tlaguepague** to explore these wonderful areas full of art galleries shopping opportunities and restaurants.