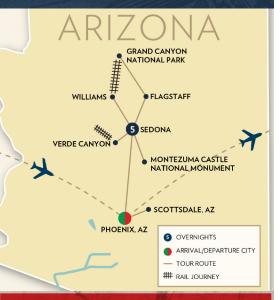

### **DAY 1: PHOENIX - SEDONA**

Arrive at the Phoenix Airport and meet your Tour Director. Board a deluxe motorcoach and travel north to beautiful Sedona. This upscale resort, retirement and artist community is set amongst the red-hued rocks of Oak Creek Canyon. Your home for the next five nights is a picturesque property in the Sedona area. Tonight enjoy a Welcome Dinner with fellow travelers. Overnight: Sedona 🗙 (D)

### **DAY 2: SEDONA**

Start a great day with a Sedona Trolley Tour featuring the Chapel of the Holy Cross and Airport Mesa for spectacular views of the Sedona area. The trolley guide will give you insight into the various rock formations, indigenous vegetation and history of this remarkable area. Later visit Uptown Sedona and the Spanish- Mexican Village of **Tlaguepague** to explore these wonderful areas full of art galleries shopping opportunities and restaurants.

Maybe take an optional Guided Jeep Tour into the Sedona backcountry. This evening enjoy Sedona at your own pace.

Overnight: Sedona **(B)** 

### **DAY 3: GRAND CANYON**

Begin an unforgettable day with a drive through amazing Oak Creek Canyon, a sixteen mile long canyon known for its spectacularly colored white, yellow and red cliffs dotted with pine, cypress and juniper. Then arrive in Williams to board the Grand Canyon Railway for a nostalgic two-hour train journey that delivers you to the awe-inspiring South Rim of Grand Canvon National Park for free time and lunch on your own. Six million years in the making the Grand Canyon's dynamic colors and textures inspire reflection at nature's power and beauty. Later board your motorcoach to see the Grand Canyon from other points of interest. Stop in Flagstaff for dinner before returning to Sedona. Overnight: Sedona 🛞 (B,D)

#### **DAY 4: MONTEZUMA CASTLE - JEROME** - VERDE CANYON RAILROAD

This morning visit the Montezuma Castle National Monument which contains ruins of a cliff dwelling built in the 12th and 13th centuries by the Sinagua Indians. Later visit the old mining town of Jerome, once a virtual ghost town, now restored with shops, museums and art galleries. Next travel to Clarkdale to board the Verde Canyon Railroad also known as the Wilderness Train. The spectacular four-hour ride in a First Class Railcar takes you between two national forests, past crimson cliffs, over old-fashioned trestles and through a 680-foot tunnel. Early evening return to Sedona. 😪 (B)

Overnight: Sedona

### DAY 5: DAY AT LEISURE - BLAZIN' M RANCH

Today is at leisure in Sedona. Enjoy the wonderful amenities of your resort. Maybe spend the day shopping, sightseeing on your own or on a local golf course. An optional tour will be available. This evening experience a Farewell Dinner at the Blazin' M Ranch where you will enjoy a hearty **Chuckwagon Supper and Western Stage** Show. 🐼 (B,D) Overnight: Sedona

## DAY 6: SEDONA - SCOTTSDALE - FLIGHT HOME

This morning travel to Old Town Scottsdale\* where Western storefronts recreate an aura of the past. Later arrive at the Phoenix Airport for your flight home filled with unforgettable memories of your Great Trains & Grand Canyons Tour. **(B)** 