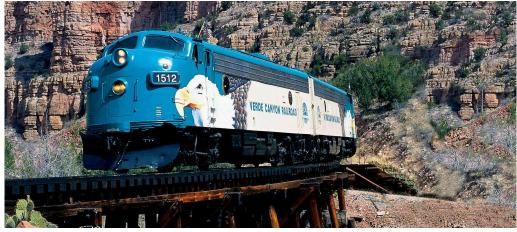

#### **DAY 4: MONTEZUMA CASTLE - JEROME** - VERDE CANYON RAILROAD

This morning visit the Montezuma Castle National Monument which contains ruins of a cliff dwelling built in the 12th and 13th centuries by the Sinagua Indians. Later visit the old mining town of Jerome, once a virtual ghost town, now restored with shops, museums and art galleries. Next travel to Clarkdale to board the Verde Canyon Railroad also known as the Wilderness Train. The spectacular four-hour ride in a First Class Railcar takes you between two national forests, past crimson cliffs, over old-fashioned trestles and through a 680-foot tunnel. Early evening return to Sedona. 😪 (B)